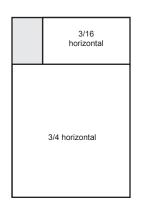

#### **Ad Sizes**

Duciness Directory

| Business Directory     | 2-3/8" by 1-7/8"      |
|------------------------|-----------------------|
| 1/16 page (vertical)   | 2-3/8" by 3-7/8"      |
| 1/16 page (horizontal) | 5" by 1-7/8"          |
| 1/8 page (vertical)    | 2-3/8" by 7-7/8"      |
| 1/8 page (horizontal)  | 5" by 3-7/8"          |
| 3/16 page (vertical)   | 5" by 5-7/8"          |
| 3/16 page (horizontal) | 7-1/2" by 3-7/8"      |
| 1/4 page (vertical)    | 5" by 7-7/8"          |
| 1/4 page (horizontal)  | 10-1/8" by 3-7/8"     |
| 3/8 page (vertical)    | 5" by 11-7/8"         |
| 3/8 page (horizontal)  | 7-1/2" by 7-7/8"      |
| 1/2 page (vertical)    | 5" by 15-9/16"        |
| 1/2 page (horizontal)  | 10-1/8" by 7-7/8"     |
| 3/4 page (vertical)    | 7-1/2" by 15-9/16"    |
| 3/4 page (horizontal)  | 10-1/8" by 11-7/8"    |
| Full page              | _ 10-1/8" by 15-9/16" |
|                        |                       |