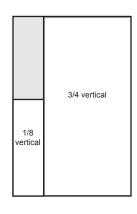

#### **Ad Sizes**

Duciness Directory

| Business Directory     | 2-3/8" by 1-7/8"      |
|------------------------|-----------------------|
| 1/16 page (vertical)   | 2-3/8" by 3-7/8"      |
| 1/16 page (horizontal) | 5" by 1-7/8"          |
| 1/8 page (vertical)    | 2-3/8" by 7-7/8"      |
| 1/8 page (horizontal)  | 5" by 3-7/8"          |
| 3/16 page (vertical)   | 5" by 5-7/8"          |
| 3/16 page (horizontal) | 7-1/2" by 3-7/8"      |
| 1/4 page (vertical)    | 5" by 7-7/8"          |
| 1/4 page (horizontal)  | 10-1/8" by 3-7/8"     |
| 3/8 page (vertical)    | 5" by 11-7/8"         |
| 3/8 page (horizontal)  | 7-1/2" by 7-7/8"      |
| 1/2 page (vertical)    | 5" by 15-9/16"        |
| 1/2 page (horizontal)  | 10-1/8" by 7-7/8"     |
| 3/4 page (vertical)    | 7-1/2" by 15-9/16"    |
| 3/4 page (horizontal)  | 10-1/8" by 11-7/8"    |
| Full page              | _ 10-1/8" by 15-9/16" |
|                        |                       |