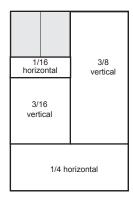

#### **Ad Sizes**

Duciness Directory

| Business Directory     | 2-3/8" by 1-7/8"      |
|------------------------|-----------------------|
| 1/16 page (vertical)   | 2-3/8" by 3-7/8"      |
| 1/16 page (horizontal) | 5" by 1-7/8"          |
| 1/8 page (vertical)    | 2-3/8" by 7-7/8"      |
| 1/8 page (horizontal)  | 5" by 3-7/8"          |
| 3/16 page (vertical)   | 5" by 5-7/8"          |
| 3/16 page (horizontal) | 7-1/2" by 3-7/8"      |
| 1/4 page (vertical)    | 5" by 7-7/8"          |
| 1/4 page (horizontal)  | 10-1/8" by 3-7/8"     |
| 3/8 page (vertical)    | 5" by 11-7/8"         |
| 3/8 page (horizontal)  | 7-1/2" by 7-7/8"      |
| 1/2 page (vertical)    | 5" by 15-9/16"        |
| 1/2 page (horizontal)  | 10-1/8" by 7-7/8"     |
| 3/4 page (vertical)    | 7-1/2" by 15-9/16"    |
| 3/4 page (horizontal)  | 10-1/8" by 11-7/8"    |
| Full page              | _ 10-1/8" by 15-9/16" |
|                        |                       |