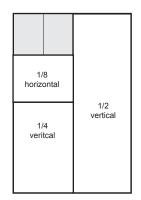

#### **Ad Sizes**

Duciness Directory

| Business Directory     | 2-3/8" by 1-7/8"      |
|------------------------|-----------------------|
| 1/16 page (vertical)   | 2-3/8" by 3-7/8"      |
| 1/16 page (horizontal) | 5" by 1-7/8"          |
| 1/8 page (vertical)    | 2-3/8" by 7-7/8"      |
| 1/8 page (horizontal)  | 5" by 3-7/8"          |
| 3/16 page (vertical)   | 5" by 5-7/8"          |
| 3/16 page (horizontal) | 7-1/2" by 3-7/8"      |
| 1/4 page (vertical)    | 5" by 7-7/8"          |
| 1/4 page (horizontal)  | 10-1/8" by 3-7/8"     |
| 3/8 page (vertical)    | 5" by 11-7/8"         |
| 3/8 page (horizontal)  | 7-1/2" by 7-7/8"      |
| 1/2 page (vertical)    | 5" by 15-9/16"        |
| 1/2 page (horizontal)  | 10-1/8" by 7-7/8"     |
| 3/4 page (vertical)    | 7-1/2" by 15-9/16"    |
| 3/4 page (horizontal)  | 10-1/8" by 11-7/8"    |
| Full page              | _ 10-1/8" by 15-9/16" |
|                        |                       |