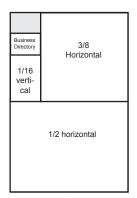

### Ad Rates (PRICE PER INSERTION)

Rates effective through December 31, 2017

Payment is due at time of ad order • We accept Visa, MasterCard, Discover and American Express

|           | Black & White | With Color (Additional \$99) |
|-----------|---------------|------------------------------|
| Full page | \$1,185.00    | \$1,284.00                   |
| 3/4 page  | \$930.00      | \$1029.00                    |
| 1/2 page  | \$670.00      | \$769.00                     |
| 3/8 page  | \$555.00      | \$654.00                     |
| 1/4 page  | \$395.00      | \$494.00                     |
| 3/16 page | \$310.00      | \$409.00                     |
| 1/8 page  | \$240.00      | \$339.00                     |
| 1/16 page | \$135.00      | \$234.00                     |

#### Other Options:

Business Directory (1/32 page) – \$66.00 per month

Classified Display – \$19.00 per column inch, three-inch minimum

Musicians & Entertainers Directory – \$65.00/six months, \$115.00/year